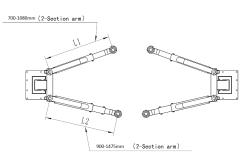

### Highlights

- •3800KG lifting capacity, ideal starter model with a TOP price performance ratio for auto repair workshop
- Double-side manual unlocking system, easy operating and handling
- •Strong synchronization cables and cable pulley ensures safety and durability.
- •2-stage asymmetric and telescopic lifting arms as standard
- Automatic lifting arm lock& unlock system
- •Chain lifting system combined with high quality hydraulic cylinders
- Max.lifting height switch protects cylinders and ensures safety
- •Low lifting point (95mm), also perfectly suitable for sports vehicles
- Optional features and accessories are available
- ●Each lift passed the 115% rated capacity dynamic loading test and 150% static loading test