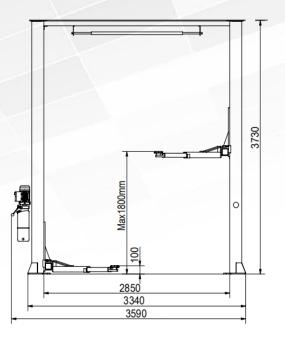

#### **Overall dimension**

#### **Specifications**

|                    | CAV TP3.8L |
|--------------------|------------|
| Capacity           | 3800kg     |
| Max.Lifting height | 1800mm     |
| /lin.height        | 100mm      |
| ifting time        | 45-50s     |
| Power of motor     | 2.2kW      |