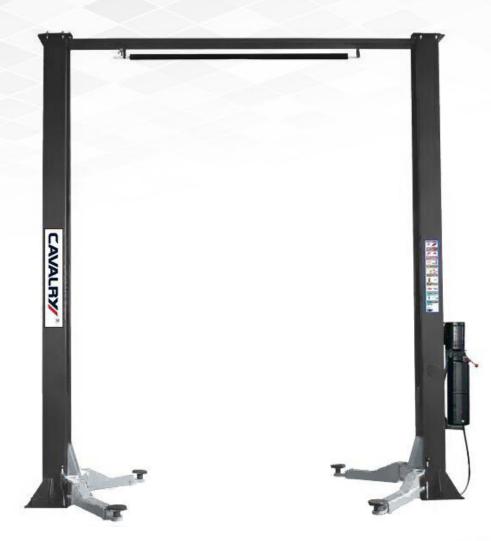

# CAV TP3.8L

### Highlights

- •3800KG lifting capacity, ideal starter model with a TOP price performance ratio for auto repair workshop
- Double-side manual unlocking system, easy operating and handling
- •Strong synchronization cables and cable pulley ensures safety and durability.
- •2-stage asymmetric and telescopic lifting arms as standard
- Automatic lifting arm lock& unlock system
- •Chain lifting system combined with high quality hydraulic cylinders
- Max.lifting height switch protects cylinders and ensures safety
- •Low lifting point (95mm), also perfectly suitable for sports vehicles
- Optional features and accessories are available
- ●Each lift passed the 115% rated capacity dynamic loading test and 150% static loading test